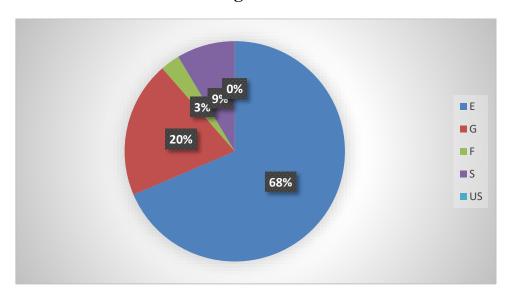

How easy is the syllabus to understand by the student

Encouragement for participation in conferences, seminars, workshops, short term courses, Orientation Courses, Refresher Courses and Faculty Improvement Programmes