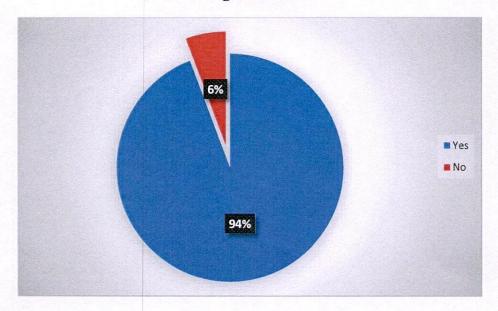

### Does syllabus stimulates innovativeness in the students for life skills?

Usefulness of syllabus in the employment & Entrepreneurship

Use of syllabus in global competency and ICT