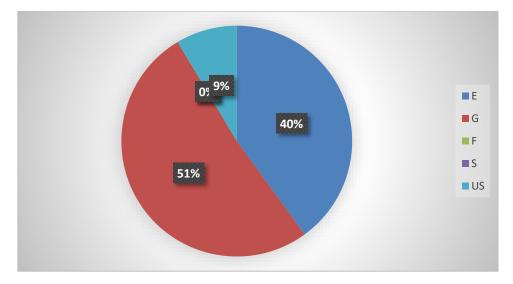

# Freedom to adopt new techniques/strategies of teaching such as group discussions, seminar presentations and learners' participation