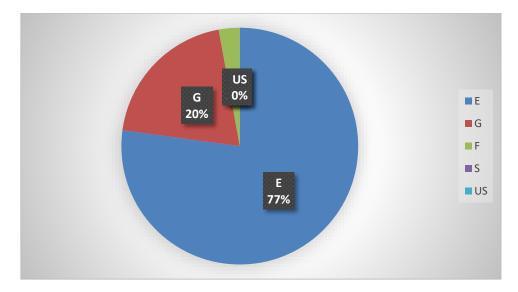

#### Freedom to adopt new techniques/strategies of testing and assessment of students

Teaching environment in the college

Opportunities and support for upgrading skills and qualifications

ICT facilities in the college