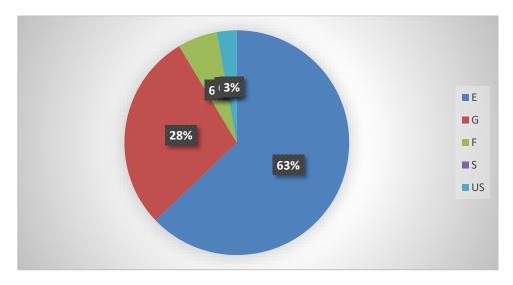

#### Teacher's Feedback:

Dear Teacher,

Please give your overall assessment of our Institution. Please rate us on the following criteria: Excellent (E), Good (G), Fair (F), Satisfactory (S), Unsatisfactory (US).