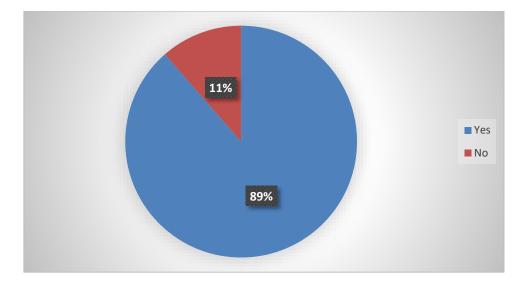

## Involvement of Industry, Government sector, expert in subjects from other Universities and research institutes in designing the curriculum

Does the syllabus add values to nationality, Environment awareness, social responsibility, Environment awareness and Social Justice