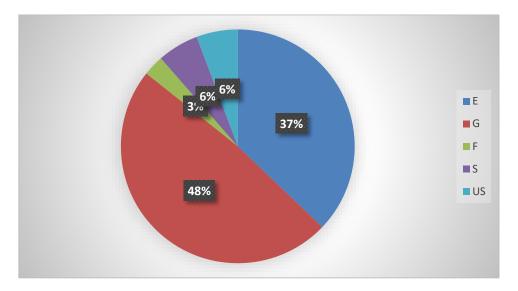

## Involvement of Industry, Government sector, expert in subjects from other Universities and research institutes in designing the curriculum

Does the syllabus add values to nationality, Environment awareness, social responsibility, Environment awareness and Social Justice