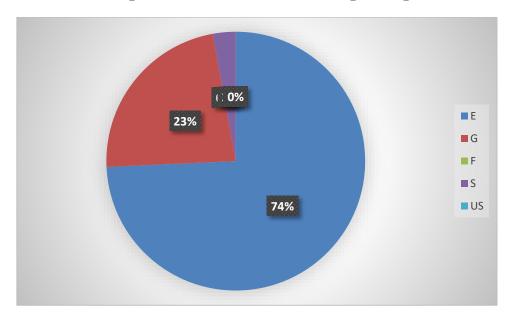

# Freedom to adopt new techniques/strategies of teaching such as group discussions, seminar presentations and learners' participation