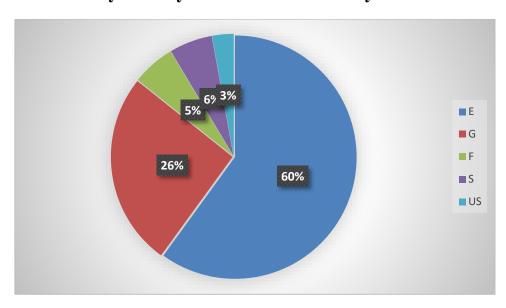

#### Freedom to adopt new techniques/strategies of testing and assessment of students

Teaching environment in the college

Opportunities and support for upgrading skills and qualifications

ICT facilities in the college