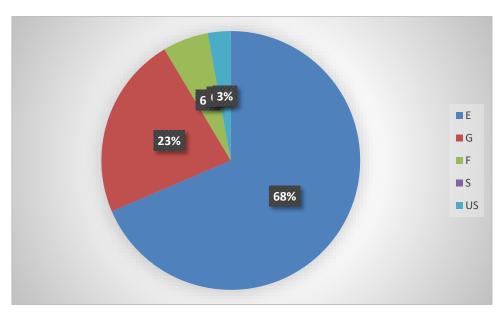

## Involvement of Industry, Government sector, expert in subjects from other Universities and research institutes in designing the curriculum

Does the syllabus add values to nationality, Environment awareness, social responsibility, Environment awareness and Social Justice