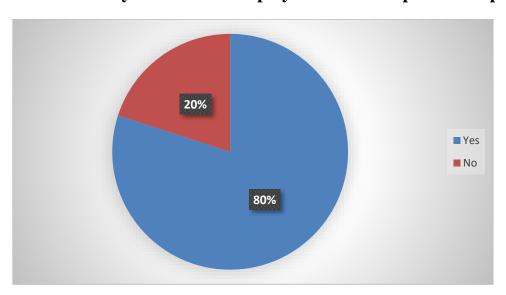

### Does syllabus stimulates innovativeness in the students for life skills?

Usefulness of syllabus in the employment & Entrepreneurship

Use of syllabus in global competency and ICT