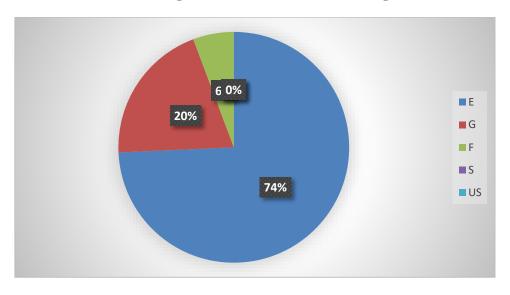

How easy is the syllabus to understand by the student

Encouragement for participation in conferences, seminars, workshops, short term courses, Orientation Courses, Refresher Courses and Faculty Improvement Programmes